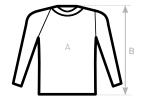

## SIZES [CM]

| B&C #E150 LSL TU 05T          | XS | S  | М  | L  | XL | 2XL | 3XL | 4XL | 5XL |
|-------------------------------|----|----|----|----|----|-----|-----|-----|-----|
| A HALF CHEST                  | -  | 50 | 53 | 56 | 59 | 62  | 65  | 70  | -   |
| B BODY LENGTH FROM NECK POINT | -  | 70 | 72 | 74 | 76 | 78  | 80  | 82  | -   |