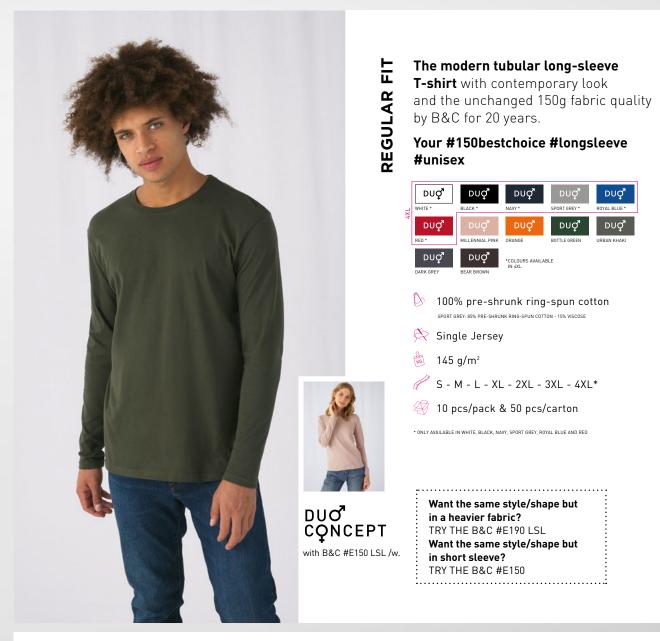

### #Style / Fit

- Mainstream contemporary fit **#allpurposes**
- Tubular construction #movementThin collar rib for modern
- appearance **#uptodate** - Back necktape for a clean finish
- #comfort
- Same 12 colours for men & women **#perfectduo**
- 7 sizes S to 4XL **#fitsall**
- Satin label **#ultrasofttouch**

#### #Quality/Handfeel

- Made of 100% cotton **#protectmyskin #Oeko-Tex100**
- Resistant fabric and soft handfeel
  #ringspun
- Unchanged proven B&C quality fabric **#20years**
- Middle weight fabric 150 gsm
  #whatevertheweather

#### **#Printability/Decoration**

- Very smooth and even surface for bright and crisp printing results #details
- Tested and approved for all standard printing techniques applicable on cotton #beinspired
- Folded in box to ease the decoration process **#makemylifeeasy**