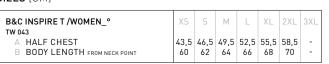

any end user requirements

#### Handfeel

- The B&C Inspire T /women\_° is made from combed Organic or Organic In Conversion jersey with a luxurious handfeel and long-lasting comfort
- Extrasoft and smooth handfeel thanks to the ring-spun cotton
- Combed yarn ensures finer, smoother, stronger, more compact, more uniform and cleaner fabric
- Comfortable and snug to wear thanks to the organic thin yarn and dense fabric construction

## **Printability / Decoration**

- Very smooth and even surface allows bright and crisp printing results
- "B&C No Label" system for perfect rebranding
- Tested and approved for all standard printing techniques applicable on cotton
- Tear Away label (made of Recycled paper), with all mandatory information following EU regulation, in side seam



## SIZES [CM]