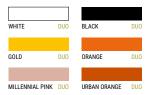

## DUO CONCEPT

SPORT GREY: 90% COMBED RING-SPUN OCS CERTIFIED ORGANIC OR ORGANIC IN CONVERSION COTTON - 10% VISCOSE