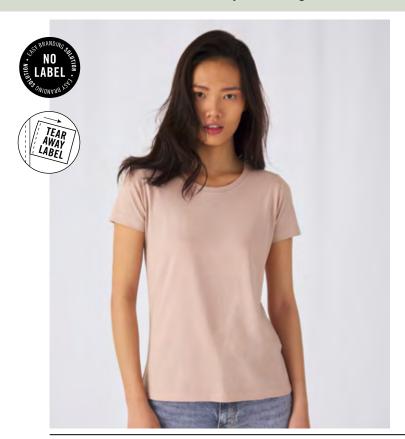

# **B&C INSPIRE T/WOMEN**

TW 043

I'm your favourite conscious Organic or Organic In Conversion T-shirt for women. I'm fashionable and made of high quality 100% combed ring-spun OCS certified Organic or Organic In Conversion Cotton. I'm extremely soft and with an unbeatable printability. "B&C No Label" solution for easy rebranding.

#### Cut / Fit

- Stripped back to the essentials, this short-sleeved T-shirt is clean and minimalistic for any occasion
- Comfortable body length construction for a perfect retail look
- Side seams ensure the best fit and a feminine silhouette
- Cut in an easy, medium fit
- Thin collar rib for modern, up to date appearance
- For long-lasting comfort, the neck seams are reinforced with soft binding
- Minimalist cut and detailing suitable for many uses and any end user requirements

#### Handfeel

- The B&C Inspire T /women\_° is made from combed Organic or Organic In Conversion jersey with a luxurious handfeel and long-lasting comfort
- Extrasoft and smooth handfeel thanks to the ring-spun cotton
- Combed yarn ensures finer, smoother, stronger, more compact, more uniform and cleaner fabric
- Comfortable and snug to wear thanks to the organic thin yarn and dense fabric construction

## **Printability / Decoration**

- Very smooth and even surface allows bright and crisp printing results
- "B&C No Label" system for perfect rebranding
- Tested and approved for all standard printing techniques applicable on cotton
- Tear Away label (made of Recycled paper), with all mandatory information following EU regulation, in side seam