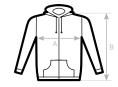

| B&C INSPIRE ZIPPED HOOD /W° ww36B | XS   | S  | М  | L  | XL | 2XL  | 3XL |
|-----------------------------------|------|----|----|----|----|------|-----|
| A HALF CHEST                      | 44,5 | 47 | 50 | 53 | 56 | 59,5 | -   |
| B BODY LENGTH                     | 62   | 64 | 66 | 68 | 69 | 70   |     |