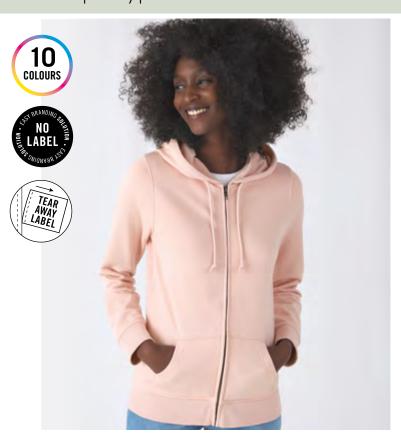

# **B&C Inspire Zipped Hood /women\_°** WW36B

Hi, I'm Organic and Organic In Conversion! I'm the conscious Zipped Hood for women, I'm trendy, I'm available in 10 fascinating colours and I'm super soft & exceptionally printable.

### Style

- Trendy Organic and Organic In Conversion Zipped Hooded sweatshirt with Retail Fashion oriented look & feel
- Strong styling with great fitting and perfect length
- Side seams ensure the best fit and a feminine silhouette
- Identical colours (10) for men and women for a perfect duo
- 6 sizes XS to 2XL
- Easy branding solution B&C No Label Solution
- Inside Single Jersey halfmoon in back to allow easy branding personalisation
- Qualitative herringbone necktape
- Retail like features: covered metal zip, single jersey lined hood, qualitative herringbone necktape and fashionable drawcord

#### Labels

- Easy branding solution -B&C No Label Solution
- Straightforward size identification
- through size chip on the neck Tear Away label (made of Recycled paper), with all mandatory information following EU regulation,