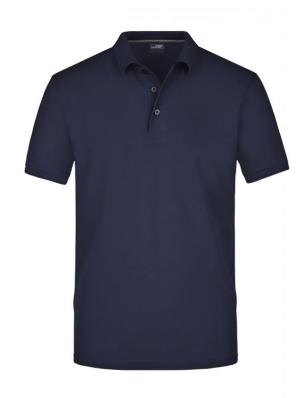

# JN708 Men's Pima Polo

## Polo shirt in premium quality

Very fine piqué quality made of high-quality, combed ring-spun Pima-cotton

By using Pima cotton, which is extremely fine and long-stapled, you will get a consistently high quality and a beautiful surface

Knitted polo collar and cuffs

Buttons for all colours in colour titanium

JN707: Waisted, 5 buttons JN708: side slits, 3 buttons

Fabric: Outer fabric (180 g/m²): 100%

cotton

Country of origin: Bangladesch

Care instructions: