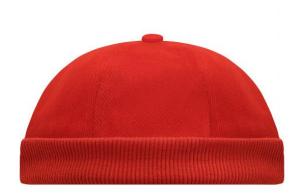

# MB022 6 Panel Chef Cap

## Trendy cap without peak

2 embroidered ventilation holes Knitted brim Padded satin sweatband Hook and loop fastener Super heavy brushed cotton

**Fabric:** Outer fabric (350 g/m²): 100%

cotton

Country of origin: Volksrepublik China