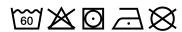

# **MB420 Guest Towel**







### Guest towel in a lot of colours

Soft cotton terry quality 420 g/m<sup>2</sup>

Size: 30 x 50 cm

**Fabric:** Outer fabric: 100% cotton

Country of origin: Türkei

Customs tariff number 63026000

### Care instructions



#### Available colours

| Available colours                                         |          |
|-----------------------------------------------------------|----------|
|                                                           | one size |
| Weight in g                                               | 71g      |
| VPE (pcs. per inner packaging / pcs. per outer packaging) | 25/250   |
| measurements in cm                                        | one size |
| Length:                                                   | 50,00 cm |
| Width:                                                    | 30,00 cm |
| Distance between border and edge:                         | 5,00 cm  |
| Distance between border and edge:                         | 2,50 cm  |

# Available colours



Stand: 29.10.2020 -