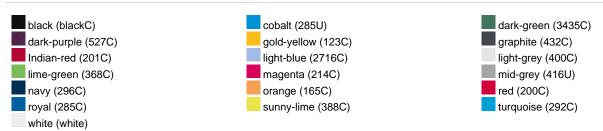

## Care instructions



#### Available colours

| Available colours                                         |          |
|-----------------------------------------------------------|----------|
|                                                           | one size |
| Weight in g                                               | 71g      |
| VPE (pcs. per inner packaging / pcs. per outer packaging) | 25/250   |
| measurements in cm                                        | one size |
| Length:                                                   | 50,00 cm |
| Width:                                                    | 30,00 cm |
| Distance between border and edge:                         | 5,00 cm  |
| Distance between border and edge:                         | 2,50 cm  |

# Available colours



Stand: 29.10.2020 - 14:21:19