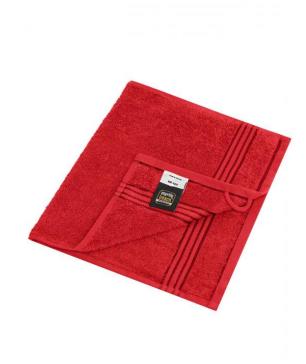

# **MB420 Guest Towel**

### Guest towel in a lot of colours

Soft cotton terry quality 420 g/m<sup>2</sup>

Size: 30 x 50 cm

**Fabric:** Outer fabric: 100% cotton

Country of origin: Türkei

Customs tariff number 63026000

#### Available colours

| Available colours                                         |          |
|-----------------------------------------------------------|----------|
|                                                           | one size |
| Weight in g                                               | 71g      |
| VPE (pcs. per inner packaging / pcs. per outer packaging) | 25/250   |
| measurements in cm                                        | one size |
| Length:                                                   | 50,00 cm |
| Width:                                                    | 30,00 cm |
| Distance between border and edge:                         | 5,00 cm  |
| Distance between border and edge:                         | 2,50 cm  |