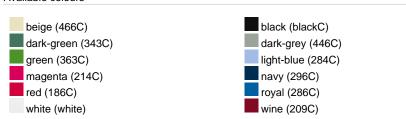

### Available colours

| 7 Trailable Coloure                                       |        |        |
|-----------------------------------------------------------|--------|--------|
|                                                           | S/M    | L/XL   |
| Weight in g                                               | 90g    | 90g    |
| VPE (pcs. per inner packaging / pcs. per outer packaging) | 24/144 | 24/144 |

## Available colours