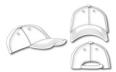

### Features

#### **Flexfit**

Flexfit® Cap: perfect and smooth fit and stability due to an elasthane inset and the patented Flexfit®-band. The back panel is always fully closed.

#### 6 Panel

Division of cap into 6 segments. Advantage: One of the most popular cap shapes in Europe