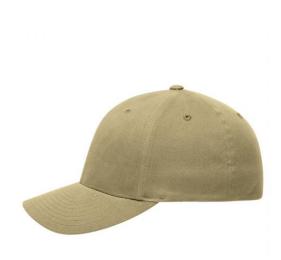

# MB6181 Original Flexfit® Cap

### Trendy 6 panel cap without fastener

6 embroidered ventilation holes 8 decorative stitching lines on the peak Laminated front panels Size S/M: 56/57 cm Size L/XL: 58/59 cm

Perfect fit due to an elasthane inset and Flexfit® band

Fully closed back panel

Brushed cotton

**Fabric:** Outer fabric: 98% cotton, 2%

elastane

Country of origin: Bangladesh

Customs tariff number 65050030

**Care instructions** 