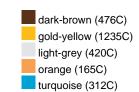

### Available colours

| 7 Trailable Coloure                                       |        |        |
|-----------------------------------------------------------|--------|--------|
|                                                           | S/M    | L/XL   |
| Weight in g                                               | 90g    | 90g    |
| VPE (pcs. per inner packaging / pcs. per outer packaging) | 24/144 | 24/144 |

## Available colours