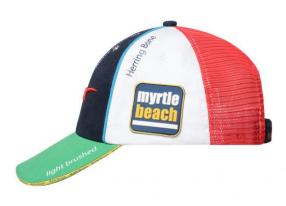

## 6 panel sandwich cap to demonstrate the various fabrics and decoration techniques

Each panel and the peak are made of a different fabric:

- Light brushed cotton
- Heavy brushed cotton
- Herringbone cotton
- 100% polyester mesh
- 100% polyamide mesh
- 100% padded polyester - 100% polyester woven fabric Sandwich with wording 'myrtle beach' woven in Piping on the front panels
- 2 embroidered ventilation holes 2 metal eyelets

3D-embroidery

Woven label with logo 'myrtle beach' Embossed logo wording 'myrtle beach'

Rubber label 'myrtle beach'

Padded satin sweatband

Clip-buckle in mat silver with metal eyelet

and embossed 'myrtle beach' logo