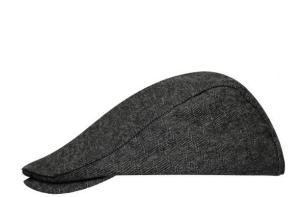

# MB6226 Dandy Cap

### Flat beanie with concealed peak

Sporty, short shape in melange-look Cotton sweat band Hook and loop fastener

Fabric:

Outer fabric: 70% polyester, 30%

Lining: 100% cotton

Country of origin:

China

**Customs tariff number** 

## Available colours

dark-grey/black (426C, blackC)

indigo/black (294C, blackC)

light-grey/black (400C, blackC)

Stand: 29.10.2020 - 15:12:39