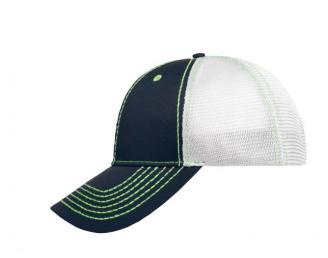

### Classic 6 panel cap with contrasting seams

2 embroidered ventilation holes

6 contrasting decorative stitching lines on the peak Contrasting decorative stitching lines on all panels

Laminated front panels

Lined satin sweatband

Size adjustment by 'click & snap' fastener Side and back panels made of soft mesh fabric

Unbrushed surface on peak and front panels

**Fabric:** Outer fabric: 100% cotton

Outer fabric 2: 100% polyester

## Available colours

graphite/red/white (432C, 200C, white) royal/white/white (301C, white)

navy/kiwi/white (296C, 382C, white)