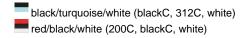

## Available colours

graphite/red/white (432C, 200C, white) royal/white/white (301C, white)

navy/kiwi/white (296C, 382C, white)