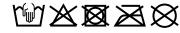

# MB6241 6 Panel Sports Cap







## Sporty 6 panel cap made of soft mesh

4 embroidered ventilation holes 6 decorative stitching lines on the peak Laminated front panels Lined satin sweatband Hook and loop fastener

**Fabric:** Outer fabric: 100% polyester

Country of origin: China

Customs tariff number 65050030

### Care instructions



#### Available colours

| 7 (Valiable Coloure                                       |          |
|-----------------------------------------------------------|----------|
|                                                           | one size |
| Weight in g                                               | 70g      |
| VPE (pcs. per inner packaging / pcs. per outer packaging) | 24/144   |

# Available colours







## Features



#### 6 Panel

Division of cap into 6 segments. Advantage: One of the most popular cap shapes in Europe

Stand: 29.10.2020 - 15:15:35