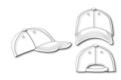

# MB6241 6 Panel Sports Cap

## Sporty 6 panel cap made of soft mesh

4 embroidered ventilation holes 6 decorative stitching lines on the peak Laminated front panels Lined satin sweatband Hook and loop fastener

**Fabric:** Outer fabric: 100% polyester

#### 6 Panel

Division of cap into 6 segments. Advantage: One of the most popular cap shapes in Europe

Stand: 29.10.2020 - 15:15:35