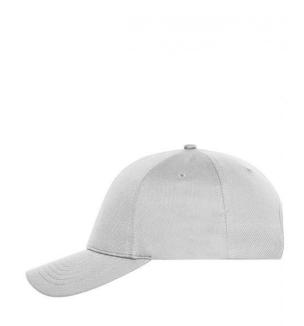

# MB6241 6 Panel Sports Cap

## Sporty 6 panel cap made of soft mesh

4 embroidered ventilation holes 6 decorative stitching lines on the peak Laminated front panels Lined satin sweatband Hook and loop fastener

**Fabric:** Outer fabric: 100% polyester

#### 6 Panel

Division of cap into 6 segments. Advantage: One of the most popular cap shapes in Europe

Stand: 29.10.2020 - 15:15:35