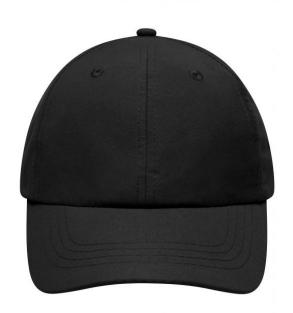

### Sporty 8 panel cap made of soft microfibre

Back panels with decorative laser cut summer fabric 2 embroidered eyelets 4 decorative stitching lines on the peak Lightly laminated front panels Microfibre padded sweatband Hook and loop fastener

#### 8 Panel

Division of cap into 8 segments. Advantage: A large advertising space without annoying seams on front panels