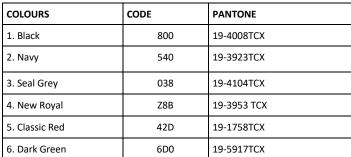

## **Product Specifications Sheet**

TRF683 Pro FZ Hoodie

Fabric Information 65% polyester brush back fabric

35% sustainable cotton

**Special Features** In 6 colours across our new Pro Contract work-

wear range

Grown on hood with drawcords

MENS Sizes XS - 3XL (EU 46-62)

Carton Quantity 16

Country of Origin Bangladesh
Commodity Code 61103091

| 6. Dark Green |      | 6D0  | 19-5917TCX |      |     |     |      |
|---------------|------|------|------------|------|-----|-----|------|
|               |      |      |            |      |     |     |      |
|               | XS   | S    | М          | L    | XL  | XXL | XXXL |
| CBL           | 68.5 | 68.5 | 71         | 73.5 | 76  | 76  | 78.5 |
| CHEST         | 91   | 99   | 107        | 115  | 123 | 133 | 141  |