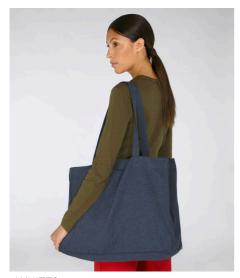

## **SHOPPING BAG**

STAU762

## Woven shopping bag

Canvas 80% Recycled cotton, 20% Recycled polyester 300 GSM

- Top edge double folded for strength and clean finish
- Side soufflet
- Long handles with reinforced cross stitch
- Single edge stitch on all seams in matching body colour thread

## Size guide

|    | SIZES        | OS |
|----|--------------|----|
| A  | Width        | 49 |
| В  | Length       | 37 |
| D1 | Strap Length | 70 |

Printing Specifications

Fits all kinds of print techniques. Please download our printing guide for details.