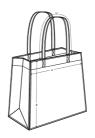

## **SHOPPING BAG**

STAU762

## Woven shopping bag

Canvas 80% Recycled cotton, 20% Recycled polyester 300 GSM

- Top edge double folded for strength and clean finish
- Side soufflet
- Long handles with reinforced cross stitch
- Single edge stitch on all seams in matching body colour thread

## Size guide

|    | SIZES        | OS |
|----|--------------|----|
| A  | Width        | 49 |
| В  | Length       | 37 |
| D1 | Strap Length | 70 |

Printing Specifications

Fits all kinds of print techniques. Please download our printing guide for details.