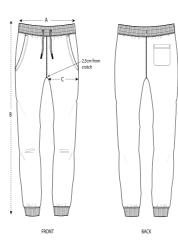

# s7anley/s7ella

Mover STBM569

Colors

**Essential Heathers** 

Size Guide

|   | Sizes      | XXS  | XS  | S    | М   | L   | XL   | XXL | 3XL |
|---|------------|------|-----|------|-----|-----|------|-----|-----|
| А | Waist      | 33.5 | 34  | 37   | 40  | 43  | 46   | 49  | 50  |
| В | Leg Length | 98   | 100 | 102  | 104 | 106 | 108  | 110 | 110 |
| С | Thigh      | 28   | 28  | 29.2 | 30  | 31  | 32.5 | 34  | 35  |