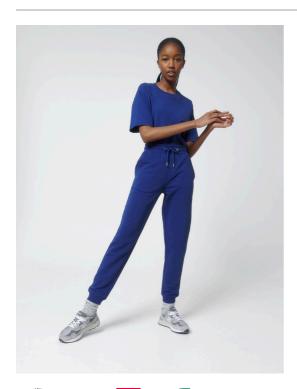

### The unisex jogger pants

#### Medium Fit

XXS 3XL

- Details1x1 rib waistband
- Round drawcords in matching body colour with metal tipping
- Metal eyelets
- Pocket lining in single jersey
- Patch pocket at back
- 1x1 rib at bottom leg hem
- Waistband, pocket opening, rise seams, and leg cuff with twin needle topstitch

#### Composition

Shell - Brushed 85% Cotton - Organic Ring Spun Combed , 15% Polyester - Recycled - 300 GSM Fabric washed , Light sueded