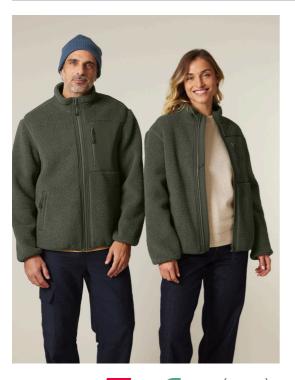

## The unisex relaxed fit sherpa jacket

#### Relaxed Fit

XXS 3XL

450 GSM

#### Details

- Set in sleeves
- Elastic recycled binding at cuffs and hem
- Inside back neck recycled binding loop and back neck tape
- Plastic Vislon zipper with metal puller and cord ending
- Fully bonded inside Polar fleece layer and Anti piling finish
- Front side contrast softshell welt pockets with hidden zip closure
- Contrast softshell fabric at Pocket, back yoke and outer collar band
- Inside invisible zipper at wearer left chest for easy decoration

#### Composition

Shell - Sherpa 100% Polyester - Recycled - 450 GSM Fabric washed Lining - Polar Fleece 100% Polyester - Recycled Brushed