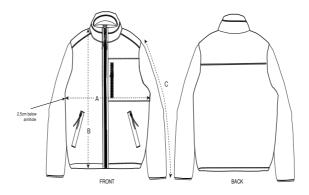

### Size Guide

|   | Sizes         | XXS  | XS   | S  | М    | L    | XL   | XXL  | 3XL  |
|---|---------------|------|------|----|------|------|------|------|------|
| А | Half Chest    | 51   | 53   | 55 | 59   | 62   | 65   | 69   | 73   |
| В | Body Length   | 61   | 64   | 68 | 72   | 74   | 76.5 | 78.5 | 81   |
| С | Sleeve Length | 55.5 | 57.5 | 62 | 64.5 | 66.5 | 67   | 67.5 | 67.5 |