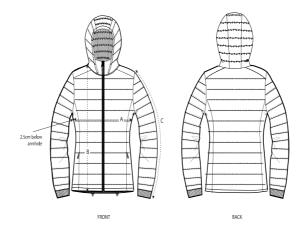

## Size Guide

|   | Sizes         | XS   | S    | М    | L    | XL   | XXL  |
|---|---------------|------|------|------|------|------|------|
| Α | Half Chest    | 47   | 50   | 53   | 56   | 59   | 62   |
| В | Body Length   | 59.5 | 61.5 | 63.5 | 65.5 | 67.5 | 69.5 |
| С | Sleeve Length | 63   | 64   | 65   | 66   | 67   | 67   |