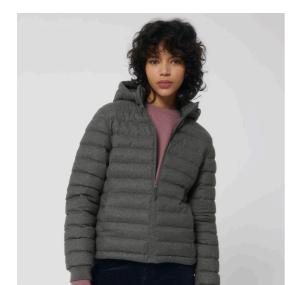

# The wool-like women's padded jacket

Fitted XS XXL

#### Details

- Set-in sleeve
- High collar with detachable hood with matte metal hidden snaps
- Hood opening and bottom hem with adjustable plastic stopper and elastic cord
- Reverse nylon zip at center front
- Zipped welt pockets with extra grosgrain puller
- Fully quilted
- Side panels for better shape
- Soft 1x1 rib at sleeve hem
- Inside seams with binding finish