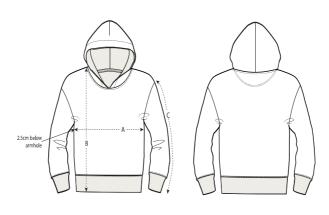

# **Essential Heathers**

Size Guide

FRONT

BACK

|   | Sizes         | 6-12 m/68-80cm | 12-18 m/80-86cm | 18-24 m/86-92cm | 24-36 m/92-98cm |
|---|---------------|----------------|-----------------|-----------------|-----------------|
| А | Half Chest    | 29.5           | 31              | 32.5            | 33.5            |
| В | Body Length   | 30.5           | 32              | 34              | 36.5            |
| С | Sleeve Length | 22             | 22.5            | 24.5            | 27              |