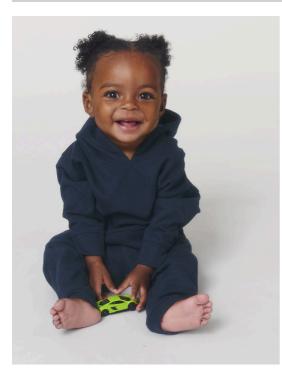

# s7anley/s7ella

# The iconic babies' hoodie sweatshirt

### Medium Fit

6-12 m/68-80cm 24-36 m/92-98cm 280 GSM

### Details

- Set-in sleeve
- Double layered hood in single jersey
- Wider neck opening for easy dressing
- Inside back neck tape in single jersey
- Self fabric half moon at back neck
- Single needle topstitch at neckline and along hood opening
- 1x1 rib at sleeve hem and bottom hem
- Sleeve hem and bottom hem with twin needle topstitch

### Composition

Shell - French Terry 85% Cotton - Organic Ring Spun Combed , 15% Polyester - Recycled - 280 GSM Fabric washed , Light sueded