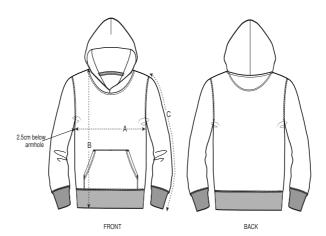

#### Details

- Set-in sleeve
- Lined hood in single jersey
- Inside back neck tape in single jersey
- Self fabric half moon at back neck
- Single needle topstitch at neckline seam
- 1x1 rib at sleeve hem and bottom hem
- Armhole, sleeve hem and bottom hem with twin needle topstitch
- Kangaroo pocket with wide double topstitch

### Size Guide

3-4/98-104cm 5-6/110-116cm 7-8/122-128cm 9-11/134-146cm 12-13/152-162cm Sizes Half Chest 35 37 39 43 46 **Body Length** 42 46 51.5 57.5 62.5 36.5 42 48 54 59 Sleeve Length