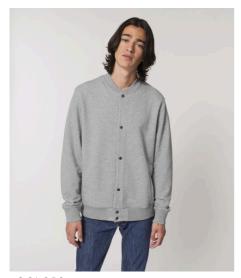

# **BOUNDER**

STSU806

## The unisex bomber sweatshirt

Terry Sweatshirt 85% Organic ring-spun combed cotton, 15% Recycled polyester 300 GSM

- Set-in sleeve
- 1x1 rib at neck collar
- Inside herringbone back neck tape
- Self fabric half moon at back neck
- Metal snaps at center front
- Welt pockets at front
- 1x1 rib at sleeve hem and bottom hem
- Armhole, sleeve hem and bottom hem with twin needle topstitch