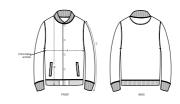

## The unisex bomber sweatshirt

Terry Sweatshirt 85% Organic ring-spun combed cotton, 15% Recycled polyester 300 GSM

- Set-in sleeve
- 1x1 rib at neck collar
- Inside herringbone back neck tape
- Self fabric half moon at back neck
- Metal snaps at center front
- Welt pockets at front
- 1x1 rib at sleeve hem and bottom hem
- Armhole, sleeve hem and bottom hem with twin needle topstitch